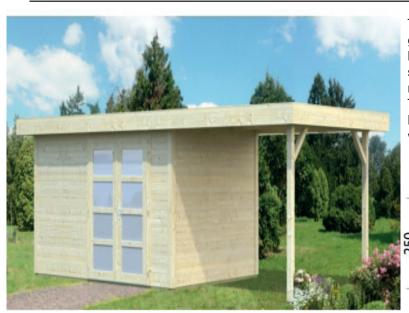

## **UTAH 2**

The Utah 2 Canopy cabin is a fantastic single tongue and grooved building made from panels. This pent roof building has misted glazing and low door sill covered with stainless steel. With an internal floor space of 6m2, this building would make for a great summerhouse or summertime reading room. This model also has a side canopy that allows this building to be used as an outdoor/indoor dining area or hot tub shelter with a changing room.