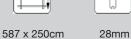

## **FULL SPECIFICATION**

| CABIN SIZE:     | 587 x 250 x 221cm     |
|-----------------|-----------------------|
| WALL THICKNESS: | 28mm                  |
| VOLUME:         | 18.0+12.4m³           |
| AREA:           | 8.4+5.9m <sup>2</sup> |
| DOOR OPENING:   | 140 x 180cm           |
| WINDOW OPENING: | N/A                   |
| FLOORS BOARDS:  | Option                |
| ROOF BOARDS:    | 16mm                  |
| ROOF OVERHANG:  | N/A                   |
| UNDER PLANNING: | Yes                   |
|                 |                       |