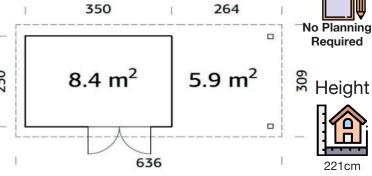

18.0 +12.4m<sup>3</sup>

8.4 +5.9m<sup>2</sup>

140 x 180cm

N/A

Option

16mm

N/A

## **FULL SPECIFICATION**

| CABIN SIZE:     | 587 x 250 x 221cm     |
|-----------------|-----------------------|
| WALL THICKNESS: | 28mm                  |
| VOLUME:         | 18.0+12.4m³           |
| AREA:           | 8.4+5.9m <sup>2</sup> |
| DOOR OPENING:   | 140 x 180cm           |
| WINDOW OPENING: | N/A                   |
| FLOORS BOARDS:  | Option                |
| ROOF BOARDS:    | 16mm                  |
| ROOF OVERHANG:  | N/A                   |
| UNDER PLANNING: | Yes                   |
|                 |                       |